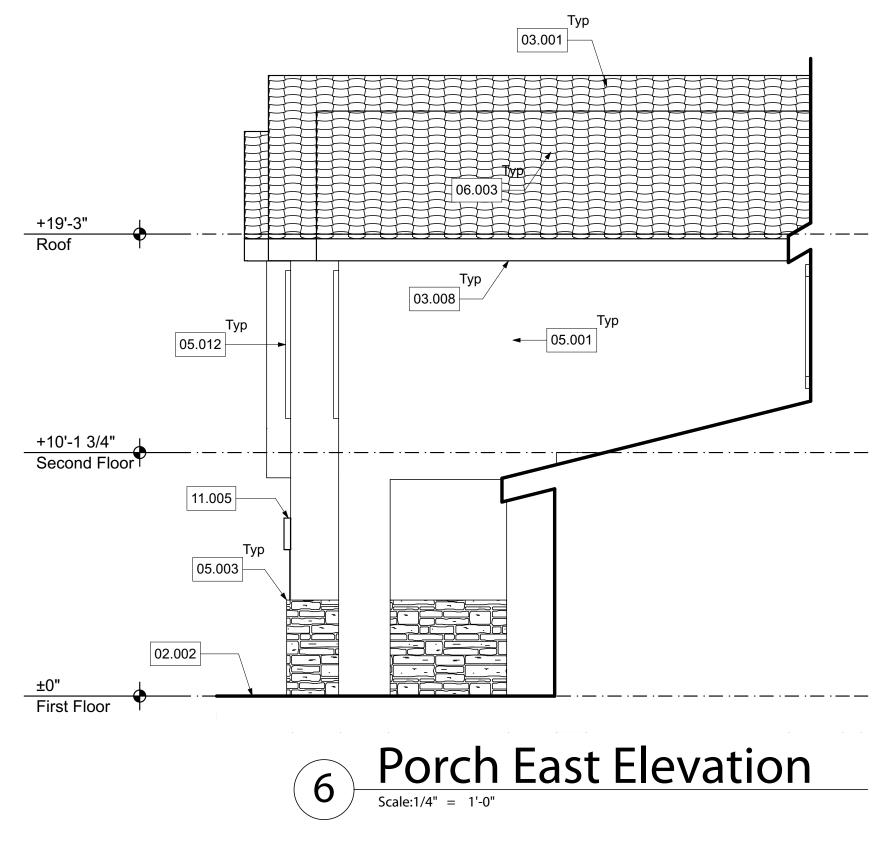

## **Elevation Keynotes**

| 02 Site Wo       |                                                                                                                                                                                                                                    |
|------------------|------------------------------------------------------------------------------------------------------------------------------------------------------------------------------------------------------------------------------------|
| 02.001           | 3 1/2" thick concrete slab on grade with medium broom finish.<br>Slope 1/8" per foot away from building. Provide a landing at all<br>doors a minimum if 3" beyond each side of door and a<br>minimum of 36" out from face of door. |
| 02.002           | Finish grade                                                                                                                                                                                                                       |
| 03 Roof          |                                                                                                                                                                                                                                    |
| 03.001           | Lightweight concrete roof tile. Install per manufacturers                                                                                                                                                                          |
|                  | specifications for high wind conditions. Install (1) layer #30<br>asphalt saturated felt below roof tile. See Finish Plan for<br>Model/Color.                                                                                      |
| 03.006           | 2x8 Resawn barge board. See detail 2/S4.02                                                                                                                                                                                         |
| 03.008           | 2x8 Resawn fascia. See detail 1/S4.02                                                                                                                                                                                              |
| 05 Exterio       | r Finish                                                                                                                                                                                                                           |
| 05.001           | 7/8" Exterior cement plaster with woven wire welded fabric lath                                                                                                                                                                    |
|                  | over building paper. Provide (2) layers of Grade "D" paper over<br>all plywood shear panel. Use high rib lath at horizontal                                                                                                        |
|                  | applications. See Finish Plan for Color.                                                                                                                                                                                           |
| 05.003           | Cultured Stone by Boral. Model: Country Ledgestone, Color:<br>Carmel (CS-CL-Carmel), ICBO Report No. NER 358. Install<br>per manufacturer's specifications.                                                                        |
| 05.012           | Decorative trim with stucco coat without stone exterior condition per details 7/A7.01 & 8/A7.01                                                                                                                                    |
| 05.015           | •                                                                                                                                                                                                                                  |
|                  | Fypon (or approved equivalent) 2"x16"x36" Decorative<br>Cathedral Gable Louver Vent. Model: CLV16x36. Install per<br>manufacturer's specifications. See Finish Plan for color.                                                     |
| 05.016           | Fypon (or approved equivalent) 2"x18"x24" Decorative Vertical<br>Louver Gable Grill Vent. Model: LV18x24. Install per<br>manufacturer's specifications. See Finish Plan for color.                                                 |
| 06 Moistur       | e/Thermal/Ventilation                                                                                                                                                                                                              |
| 06.003           | 22"x3" rafter vents (Harlen RV322 or approved equal)                                                                                                                                                                               |
| 00.000           | galvanized steel backed with 1/4" mesh galvanized hardware cloth.                                                                                                                                                                  |
| 06.006           | Fypon (or approved equivalent) 2"x16"x36" functional                                                                                                                                                                               |
|                  | Cathedral Gable Louver Vent. Model: FCLV16x36. Install per manufacturer's specifications. See Finish Plan for color.                                                                                                               |
|                  | (NVFA= 21.0 Sq.In)                                                                                                                                                                                                                 |
| 11 Electric      | al                                                                                                                                                                                                                                 |
| 11.001           | 100 Amp recessed main panel with underground feed. Verify                                                                                                                                                                          |
|                  | exact location with utility company.                                                                                                                                                                                               |
| 11.004           | Wall mounted exterior light. See Electrical Plans                                                                                                                                                                                  |
| 11.005           | Ceiling mounted exterior light. See Electrical Plans                                                                                                                                                                               |
| 11.006           | Provide gas and water bonding to service                                                                                                                                                                                           |
| 11.007           | Illuminated address sign. +68" AFF, UNO. The numbers shall                                                                                                                                                                         |
| 11.007           | <b>3</b>                                                                                                                                                                                                                           |
|                  | be no more than 4 inches in height and shall be of a contrasting color to the background to which they are attached                                                                                                                |
| 14 Daara 9       | Windows                                                                                                                                                                                                                            |
| 14 Doors 8       |                                                                                                                                                                                                                                    |
| 14.001           | "T" indicates "tempered glass"                                                                                                                                                                                                     |
| 14.002           | Dual glaze window per Window Schedule                                                                                                                                                                                              |
| 14.003           | 16'x7' 2-Car Sectional Garage Door. See Door Schedule                                                                                                                                                                              |
| 14.004           | Entrance Door per Door Schedule                                                                                                                                                                                                    |
| 44.00-           |                                                                                                                                                                                                                                    |
| 14.005<br>14.006 | Insulated Exterior Metal Door per Door Schedule<br>Insulated Exterior Metal French Door per Door Schedule                                                                                                                          |