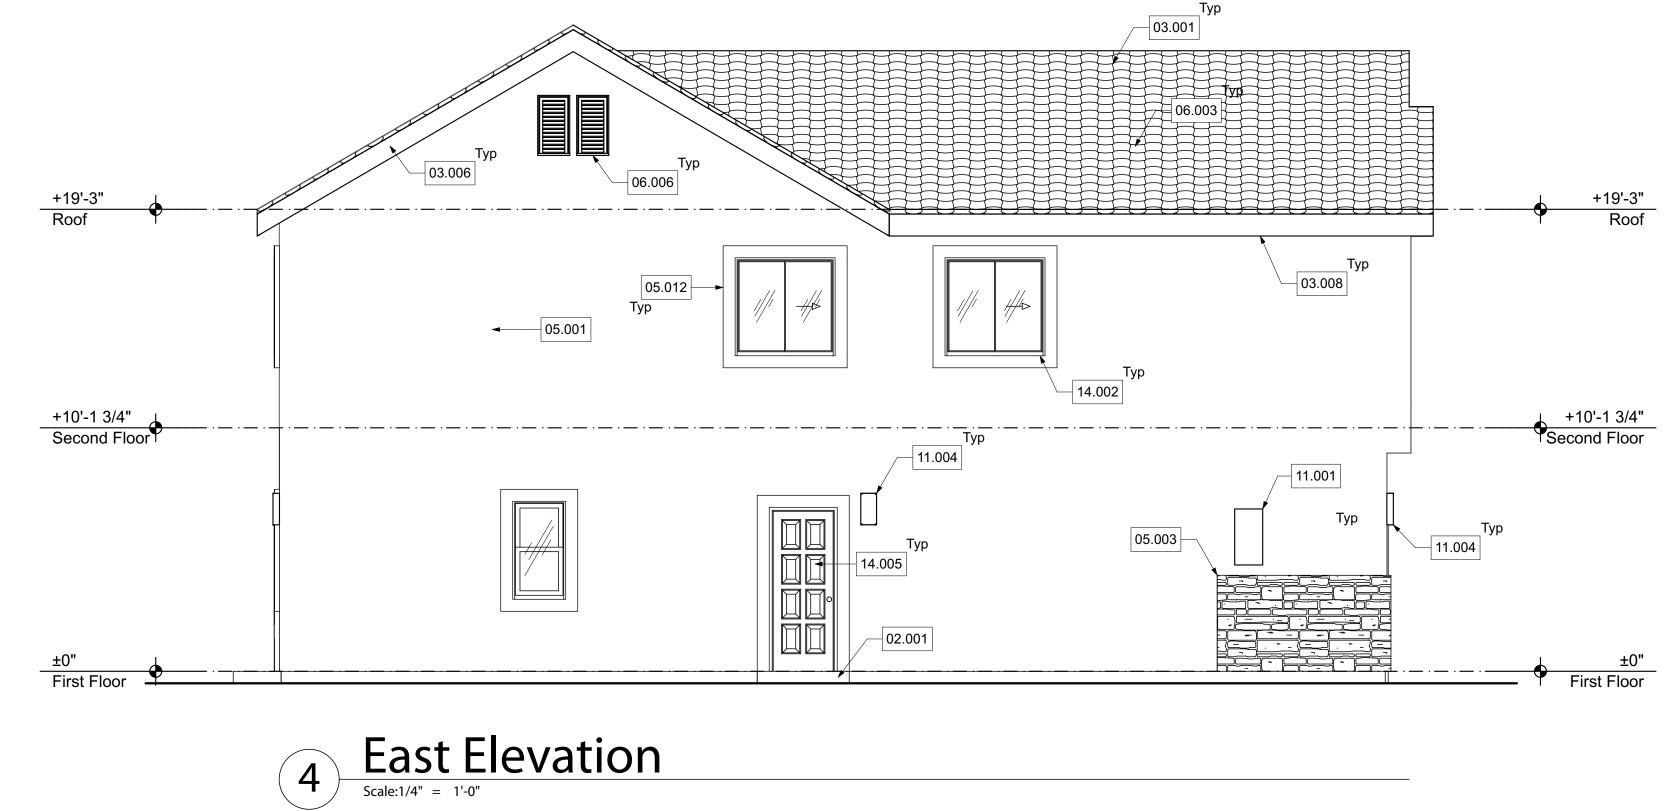

## **Elevation Keynotes**

| 02 Site Wo       |                                                                                                                                                                                                                                    |
|------------------|------------------------------------------------------------------------------------------------------------------------------------------------------------------------------------------------------------------------------------|
| 02.001           | 3 1/2" thick concrete slab on grade with medium broom finish.<br>Slope 1/8" per foot away from building. Provide a landing at all<br>doors a minimum if 3" beyond each side of door and a<br>minimum of 36" out from face of door. |
| 02.002           | Finish grade                                                                                                                                                                                                                       |
| 03 Roof          |                                                                                                                                                                                                                                    |
| 03.001           | Lightweight concrete roof tile. Install per manufacturers                                                                                                                                                                          |
|                  | specifications for high wind conditions. Install (1) layer #30<br>asphalt saturated felt below roof tile. See Finish Plan for<br>Model/Color.                                                                                      |
| 03.006           | 2x8 Resawn barge board. See detail 2/S4.02                                                                                                                                                                                         |
| 03.008           | 2x8 Resawn fascia. See detail 1/S4.02                                                                                                                                                                                              |
| 05 Exterio       | r Finish                                                                                                                                                                                                                           |
| 05.001           | 7/8" Exterior cement plaster with woven wire welded fabric lath                                                                                                                                                                    |
|                  | over building paper. Provide (2) layers of Grade "D" paper over<br>all plywood shear panel. Use high rib lath at horizontal                                                                                                        |
|                  | applications. See Finish Plan for Color.                                                                                                                                                                                           |
| 05.003           | Cultured Stone by Boral. Model: Country Ledgestone, Color:<br>Carmel (CS-CL-Carmel), ICBO Report No. NER 358. Install<br>per manufacturer's specifications.                                                                        |
| 05.012           | Decorative trim with stucco coat without stone exterior condition per details 7/A7.01 & 8/A7.01                                                                                                                                    |
| 05.015           | •                                                                                                                                                                                                                                  |
|                  | Fypon (or approved equivalent) 2"x16"x36" Decorative<br>Cathedral Gable Louver Vent. Model: CLV16x36. Install per<br>manufacturer's specifications. See Finish Plan for color.                                                     |
| 05.016           | Fypon (or approved equivalent) 2"x18"x24" Decorative Vertical<br>Louver Gable Grill Vent. Model: LV18x24. Install per<br>manufacturer's specifications. See Finish Plan for color.                                                 |
| 06 Moistur       | e/Thermal/Ventilation                                                                                                                                                                                                              |
| 06.003           | 22"x3" rafter vents (Harlen RV322 or approved equal)                                                                                                                                                                               |
| 00.000           | galvanized steel backed with 1/4" mesh galvanized hardware cloth.                                                                                                                                                                  |
| 06.006           | Fypon (or approved equivalent) 2"x16"x36" functional                                                                                                                                                                               |
|                  | Cathedral Gable Louver Vent. Model: FCLV16x36. Install per manufacturer's specifications. See Finish Plan for color.                                                                                                               |
|                  | (NVFA= 21.0 Sq.In)                                                                                                                                                                                                                 |
| 11 Electric      | al                                                                                                                                                                                                                                 |
| 11.001           | 100 Amp recessed main panel with underground feed. Verify                                                                                                                                                                          |
|                  | exact location with utility company.                                                                                                                                                                                               |
| 11.004           | Wall mounted exterior light. See Electrical Plans                                                                                                                                                                                  |
| 11.005           | Ceiling mounted exterior light. See Electrical Plans                                                                                                                                                                               |
| 11.006           | Provide gas and water bonding to service                                                                                                                                                                                           |
| 11.007           | Illuminated address sign. +68" AFF, UNO. The numbers shall                                                                                                                                                                         |
| 11.007           | <b>3</b>                                                                                                                                                                                                                           |
|                  | be no more than 4 inches in height and shall be of a contrasting color to the background to which they are attached                                                                                                                |
| 14 Daara 9       | Windows                                                                                                                                                                                                                            |
| 14 Doors 8       |                                                                                                                                                                                                                                    |
| 14.001           | "T" indicates "tempered glass"                                                                                                                                                                                                     |
| 14.002           | Dual glaze window per Window Schedule                                                                                                                                                                                              |
| 14.003           | 16'x7' 2-Car Sectional Garage Door. See Door Schedule                                                                                                                                                                              |
| 14.004           | Entrance Door per Door Schedule                                                                                                                                                                                                    |
| 44.00-           |                                                                                                                                                                                                                                    |
| 14.005<br>14.006 | Insulated Exterior Metal Door per Door Schedule<br>Insulated Exterior Metal French Door per Door Schedule                                                                                                                          |