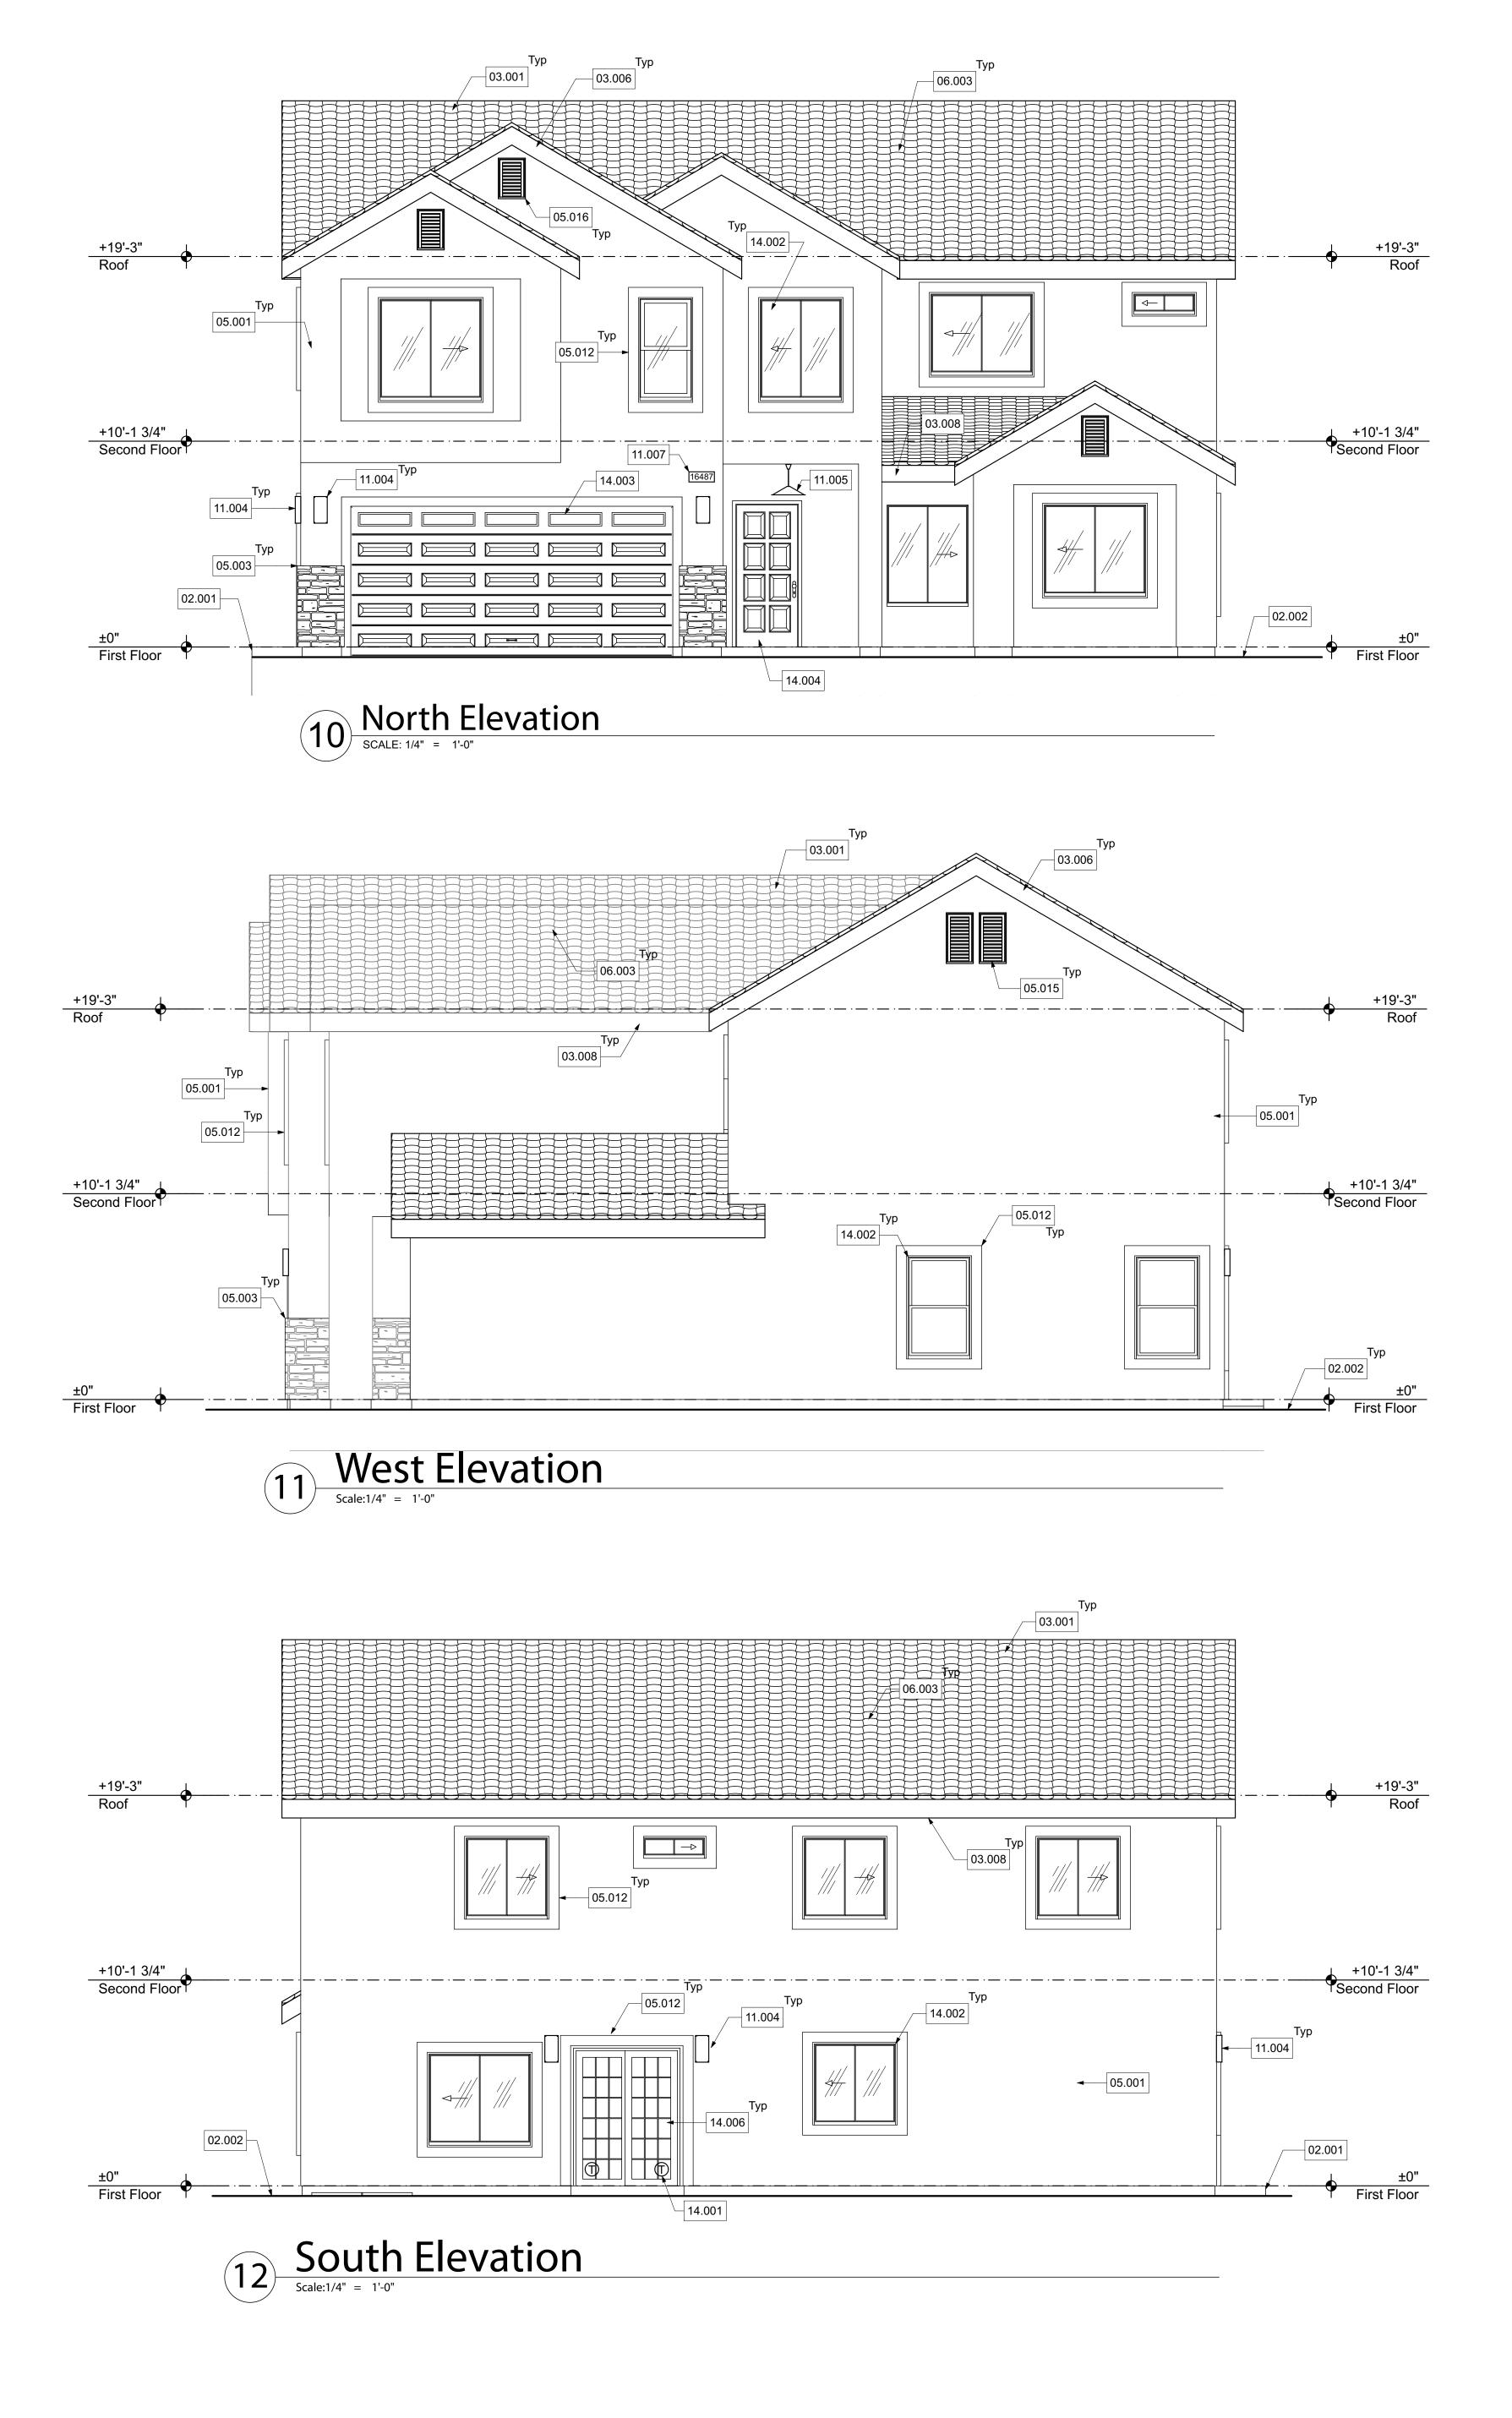

## **Elevation Keynotes**

| 02 Site Wo       |                                                                                                                                                                                                                                    |
|------------------|------------------------------------------------------------------------------------------------------------------------------------------------------------------------------------------------------------------------------------|
| 02.001           | 3 1/2" thick concrete slab on grade with medium broom finish.<br>Slope 1/8" per foot away from building. Provide a landing at all<br>doors a minimum if 3" beyond each side of door and a<br>minimum of 36" out from face of door. |
| 02.002           | Finish grade                                                                                                                                                                                                                       |
| 03 Roof          |                                                                                                                                                                                                                                    |
| 03.001           | Lightweight concrete roof tile. Install per manufacturers                                                                                                                                                                          |
|                  | specifications for high wind conditions. Install (1) layer #30<br>asphalt saturated felt below roof tile. See Finish Plan for<br>Model/Color.                                                                                      |
| 03.006           | 2x8 Resawn barge board. See detail 2/S4.02                                                                                                                                                                                         |
| 03.008           | 2x8 Resawn fascia. See detail 1/S4.02                                                                                                                                                                                              |
| 05 Exterio       | r Finish                                                                                                                                                                                                                           |
| 05.001           | 7/8" Exterior cement plaster with woven wire welded fabric lath                                                                                                                                                                    |
|                  | over building paper. Provide (2) layers of Grade "D" paper over<br>all plywood shear panel. Use high rib lath at horizontal                                                                                                        |
|                  | applications. See Finish Plan for Color.                                                                                                                                                                                           |
| 05.003           | Cultured Stone by Boral. Model: Country Ledgestone, Color:<br>Carmel (CS-CL-Carmel), ICBO Report No. NER 358. Install<br>per manufacturer's specifications.                                                                        |
| 05.012           | Decorative trim with stucco coat without stone exterior condition per details 7/A7.01 & 8/A7.01                                                                                                                                    |
| 05.015           | •                                                                                                                                                                                                                                  |
|                  | Fypon (or approved equivalent) 2"x16"x36" Decorative<br>Cathedral Gable Louver Vent. Model: CLV16x36. Install per<br>manufacturer's specifications. See Finish Plan for color.                                                     |
| 05.016           | Fypon (or approved equivalent) 2"x18"x24" Decorative Vertical<br>Louver Gable Grill Vent. Model: LV18x24. Install per<br>manufacturer's specifications. See Finish Plan for color.                                                 |
| 06 Moistur       | e/Thermal/Ventilation                                                                                                                                                                                                              |
| 06.003           | 22"x3" rafter vents (Harlen RV322 or approved equal)                                                                                                                                                                               |
| 00.000           | galvanized steel backed with 1/4" mesh galvanized hardware cloth.                                                                                                                                                                  |
| 06.006           | Fypon (or approved equivalent) 2"x16"x36" functional                                                                                                                                                                               |
|                  | Cathedral Gable Louver Vent. Model: FCLV16x36. Install per manufacturer's specifications. See Finish Plan for color.                                                                                                               |
|                  | (NVFA= 21.0 Sq.In)                                                                                                                                                                                                                 |
| 11 Electric      | al                                                                                                                                                                                                                                 |
| 11.001           | 100 Amp recessed main panel with underground feed. Verify                                                                                                                                                                          |
|                  | exact location with utility company.                                                                                                                                                                                               |
| 11.004           | Wall mounted exterior light. See Electrical Plans                                                                                                                                                                                  |
| 11.005           | Ceiling mounted exterior light. See Electrical Plans                                                                                                                                                                               |
| 11.006           | Provide gas and water bonding to service                                                                                                                                                                                           |
| 11.007           | Illuminated address sign. +68" AFF, UNO. The numbers shall                                                                                                                                                                         |
| 11.007           | <b>3</b>                                                                                                                                                                                                                           |
|                  | be no more than 4 inches in height and shall be of a contrasting color to the background to which they are attached                                                                                                                |
| 14 Daara 9       | Windows                                                                                                                                                                                                                            |
| 14 Doors 8       |                                                                                                                                                                                                                                    |
| 14.001           | "T" indicates "tempered glass"                                                                                                                                                                                                     |
| 14.002           | Dual glaze window per Window Schedule                                                                                                                                                                                              |
| 14.003           | 16'x7' 2-Car Sectional Garage Door. See Door Schedule                                                                                                                                                                              |
| 14.004           | Entrance Door per Door Schedule                                                                                                                                                                                                    |
| 44.00-           |                                                                                                                                                                                                                                    |
| 14.005<br>14.006 | Insulated Exterior Metal Door per Door Schedule<br>Insulated Exterior Metal French Door per Door Schedule                                                                                                                          |