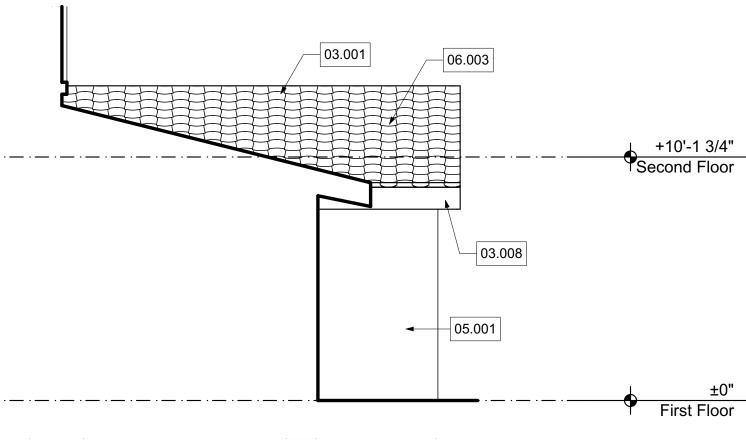

## **Elevation Keynotes**

| 02 Site Wo       |                                                                                                                                                                                                                                    |
|------------------|------------------------------------------------------------------------------------------------------------------------------------------------------------------------------------------------------------------------------------|
| 02.001           | 3 1/2" thick concrete slab on grade with medium broom finish.<br>Slope 1/8" per foot away from building. Provide a landing at all<br>doors a minimum if 3" beyond each side of door and a<br>minimum of 36" out from face of door. |
| 02.002           | Finish grade                                                                                                                                                                                                                       |
| 03 Roof          |                                                                                                                                                                                                                                    |
| 03.001           | Lightweight concrete roof tile. Install per manufacturers                                                                                                                                                                          |
|                  | specifications for high wind conditions. Install (1) layer #30<br>asphalt saturated felt below roof tile. See Finish Plan for<br>Model/Color.                                                                                      |
| 03.006           | 2x8 Resawn barge board. See detail 2/S4.02                                                                                                                                                                                         |
| 03.008           | 2x8 Resawn fascia. See detail 1/S4.02                                                                                                                                                                                              |
| 05 Exterio       | r Finish                                                                                                                                                                                                                           |
| 05.001           | 7/8" Exterior cement plaster with woven wire welded fabric lath                                                                                                                                                                    |
|                  | over building paper. Provide (2) layers of Grade "D" paper over<br>all plywood shear panel. Use high rib lath at horizontal                                                                                                        |
|                  | applications. See Finish Plan for Color.                                                                                                                                                                                           |
| 05.003           | Cultured Stone by Boral. Model: Country Ledgestone, Color:<br>Carmel (CS-CL-Carmel), ICBO Report No. NER 358. Install<br>per manufacturer's specifications.                                                                        |
| 05.012           | Decorative trim with stucco coat without stone exterior condition per details 7/A7.01 & 8/A7.01                                                                                                                                    |
| 05.015           | •                                                                                                                                                                                                                                  |
|                  | Fypon (or approved equivalent) 2"x16"x36" Decorative<br>Cathedral Gable Louver Vent. Model: CLV16x36. Install per<br>manufacturer's specifications. See Finish Plan for color.                                                     |
| 05.016           | Fypon (or approved equivalent) 2"x18"x24" Decorative Vertical<br>Louver Gable Grill Vent. Model: LV18x24. Install per<br>manufacturer's specifications. See Finish Plan for color.                                                 |
| 06 Moistur       | e/Thermal/Ventilation                                                                                                                                                                                                              |
| 06.003           | 22"x3" rafter vents (Harlen RV322 or approved equal)                                                                                                                                                                               |
| 00.000           | galvanized steel backed with 1/4" mesh galvanized hardware cloth.                                                                                                                                                                  |
| 06.006           | Fypon (or approved equivalent) 2"x16"x36" functional                                                                                                                                                                               |
|                  | Cathedral Gable Louver Vent. Model: FCLV16x36. Install per manufacturer's specifications. See Finish Plan for color.                                                                                                               |
|                  | (NVFA= 21.0 Sq.In)                                                                                                                                                                                                                 |
| 11 Electric      | al                                                                                                                                                                                                                                 |
| 11.001           | 100 Amp recessed main panel with underground feed. Verify                                                                                                                                                                          |
|                  | exact location with utility company.                                                                                                                                                                                               |
| 11.004           | Wall mounted exterior light. See Electrical Plans                                                                                                                                                                                  |
| 11.005           | Ceiling mounted exterior light. See Electrical Plans                                                                                                                                                                               |
| 11.006           | Provide gas and water bonding to service                                                                                                                                                                                           |
| 11.007           | Illuminated address sign. +68" AFF, UNO. The numbers shall                                                                                                                                                                         |
| 11.007           | <b>3</b>                                                                                                                                                                                                                           |
|                  | be no more than 4 inches in height and shall be of a contrasting color to the background to which they are attached                                                                                                                |
| 14 Daara 9       | Windows                                                                                                                                                                                                                            |
| 14 Doors 8       |                                                                                                                                                                                                                                    |
| 14.001           | "T" indicates "tempered glass"                                                                                                                                                                                                     |
| 14.002           | Dual glaze window per Window Schedule                                                                                                                                                                                              |
| 14.003           | 16'x7' 2-Car Sectional Garage Door. See Door Schedule                                                                                                                                                                              |
| 14.004           | Entrance Door per Door Schedule                                                                                                                                                                                                    |
| 44.00-           |                                                                                                                                                                                                                                    |
| 14.005<br>14.006 | Insulated Exterior Metal Door per Door Schedule<br>Insulated Exterior Metal French Door per Door Schedule                                                                                                                          |